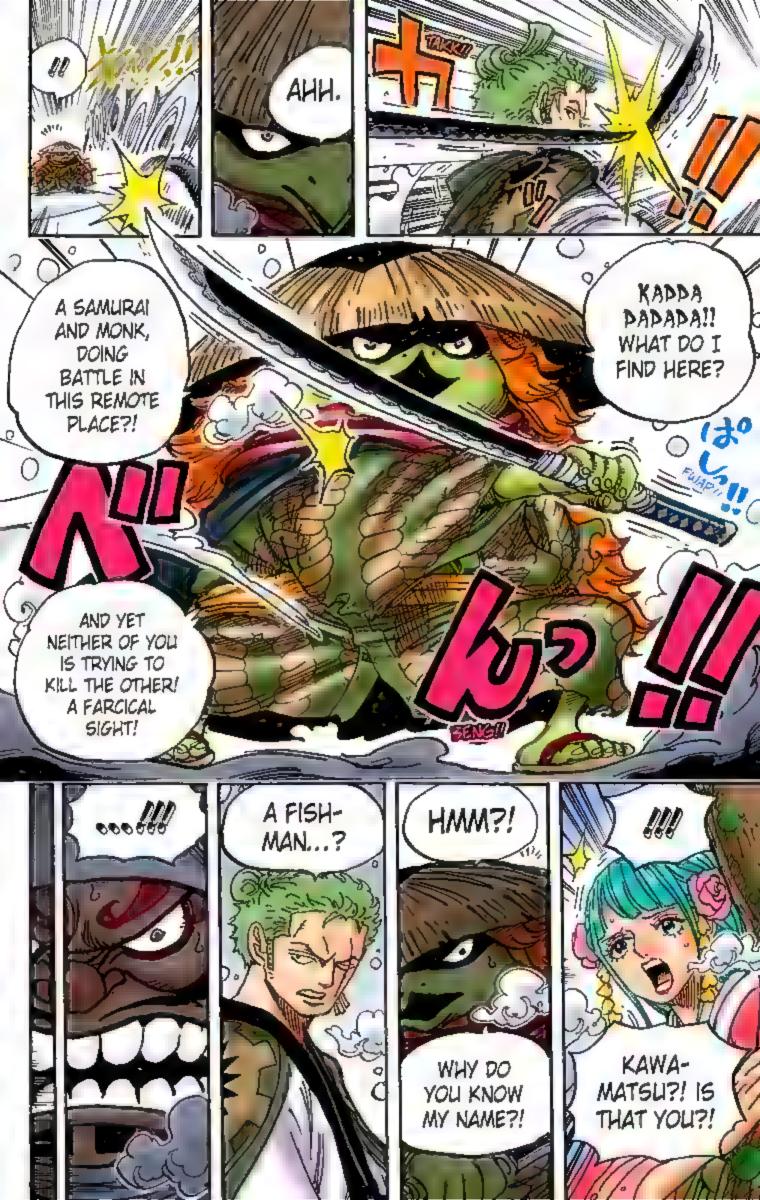

## Chapter 948: INTRODUCING KAWAMATSU THE KAPPA

LIMITED COVER SERIES, NO. 24 VOL. 1: "ESCAPE SUCCESSFUL"

GIVE US OUR HOMES

BACK, OR FOOD

TO FILL OUR

STOMACHS!

FREEDOM TO BE

FOUND ANYWHERE

Toko Kamuro, Yasuie's

Kozuki Hiyori Momonosuke's Little Sister

Ashura Doji (Shurenmaru) Chief, Head Mountain

Kawamatsu Samurai of Wano

Gyukimaru Bandit Warrior-

Kamazo the Manslayer Wanted Man in the Capital